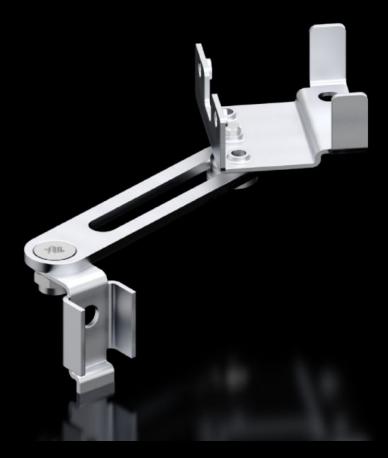

## AX 2519.020 - Door stay for AX

To secure the door in the open position. May be fitted without machining the enclosure.

## Features

| Model No.                    | AX 2519.020                                                                                              |
|------------------------------|----------------------------------------------------------------------------------------------------------|
| Product description          | To secure the door in the open position. May be fitted without machining the enclosure.                  |
| Supply includes              | Assembly parts                                                                                           |
| Mounting position            | Тор                                                                                                      |
| Assembly instruction         | For installation in AX sheet steel only in combination with the AX interior installation rail (2394.XXX) |
| Packs of                     | 1 pc(s).                                                                                                 |
| Weight/pack                  | 0.093 kg                                                                                                 |
| Copper weight (kg per piece) | 0                                                                                                        |
| Customs tariff number        | 83024900                                                                                                 |
| EAN                          | 4028177970366                                                                                            |
| ETIM 7.0                     | EC002498                                                                                                 |
| ECLASS 8.0                   | 27189266                                                                                                 |
|                              |                                                                                                          |